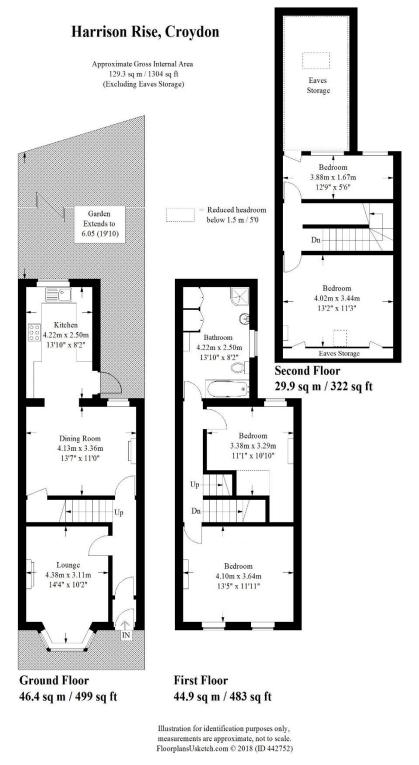

With over 1300sqft of floor space, this spacious home enjoys excellent decor throughout, has ample storage space, benefits from a new boiler being fitted in May 2017, and with a stylish interior design we feel this property would make the ideal family home.

The accommodation comprises bay fronted living room with feature fire place & fitted shutters, separate dining room, a contemporary fitted kitchen with breakfast bar area, a private rear garden with good fencing & dark stained decking, a large full width master bedroom with fitted shutters, three further bedrooms, a 13' family bathroom with separate shower cubicle, and easy to access eaves storage.