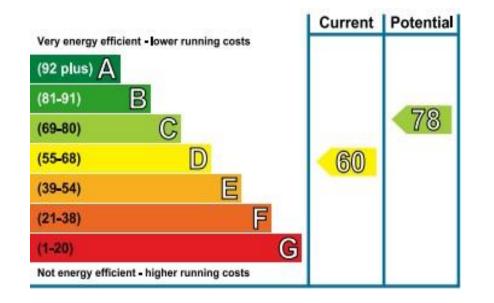

## FOLKLANDS

HARRISONS RISE, CROYDON GUTDE PRICE £425,000

- ✤ EPC EER D
- ✤ FOUR BEDROOM SEMI-DETACHED HOUSE
- ✤ BEAUTIFULLY PRESENTED THROUGHOUT
- ✤ Contemporary Fitted Kitchen
- ✤ LARGE FOUR PIECE FAMILY BATHROOM SUITE
- ✤ 0.3 MILES FROM THE LOCAL TRAM STOP
- ✤ 0.5 MILES FROM WADDON TRAIN STATION
- CLOSE TO WANDLE PARK & DUPPAS HILL
- ✤ NEW COMBI-BOILER FITTED IN 2017
- ✤ Two Separate Reception Rooms