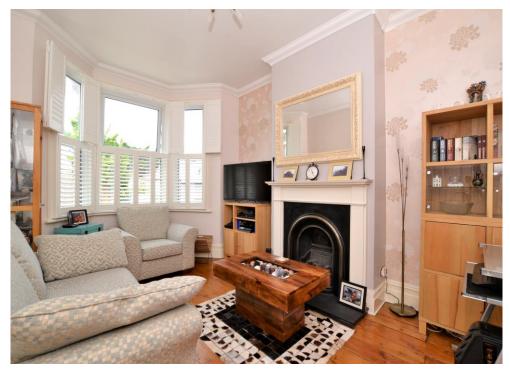

The accommodation comprises bay fronted living room with feature fire place & fitted shutters, separate dining room, a contemporary fitted kitchen with breakfast bar area, a private rear garden with good fencing & dark stained decking, a large full width master bedroom with fitted shutters, three further bedrooms, a 13' family bathroom with separate shower cubicle, and easy to access eaves storage.