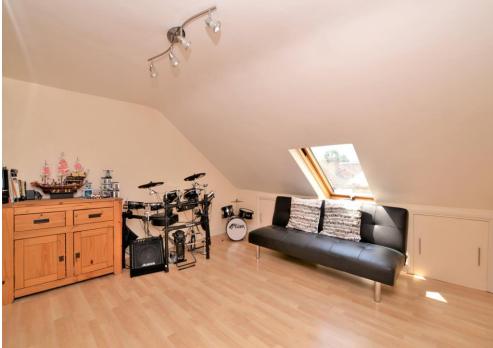

The accommodation comprises bay fronted living room with feature fire place & fitted shutters, separate dining room, a contemporary fitted kitchen with breakfast bar area, a private rear garden with good fencing & dark stained decking, a large full width master bedroom with fitted shutters, three further bedrooms, a 13' family bathroom with separate shower cubicle, and easy to access eaves storage.