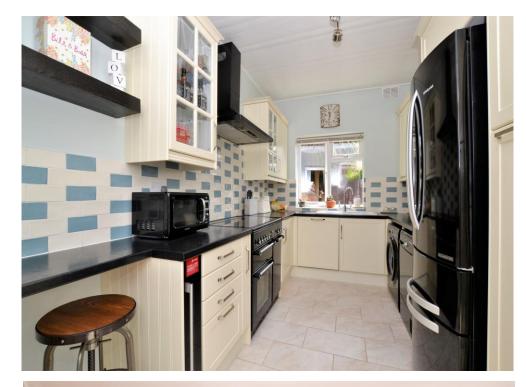

The accommodation comprises bay fronted living room with feature fire place & fitted shutters, separate dining room, a contemporary fitted kitchen with breakfast bar area, a private rear garden with good fencing & dark stained decking, a large full width master bedroom with fitted shutters, three further bedrooms, a 13' family bathroom with separate shower cubicle, and easy to access eaves storage.