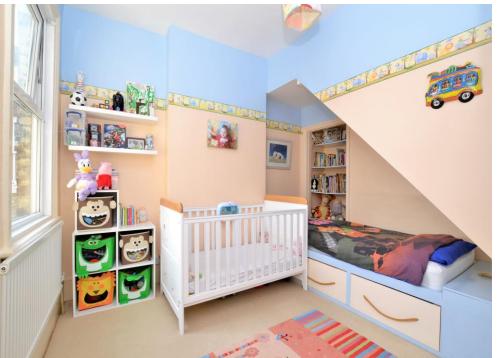

The accommodation comprises bay fronted living room with feature fire place & fitted shutters, separate dining room, a contemporary fitted kitchen with breakfast bar area, a private rear garden with good fencing & dark stained decking, a large full width master bedroom with fitted shutters, three further bedrooms, a 13' family bathroom with separate shower cubicle, and easy to access eaves storage.