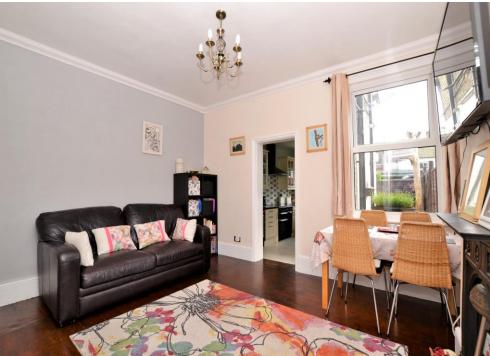

The accommodation comprises bay fronted living room with feature fire place & fitted shutters, separate dining room, a contemporary fitted kitchen with breakfast bar area, a private rear garden with good fencing & dark stained decking, a large full width master bedroom with fitted shutters, three further bedrooms, a 13' family bathroom with separate shower cubicle, and easy to access eaves storage.