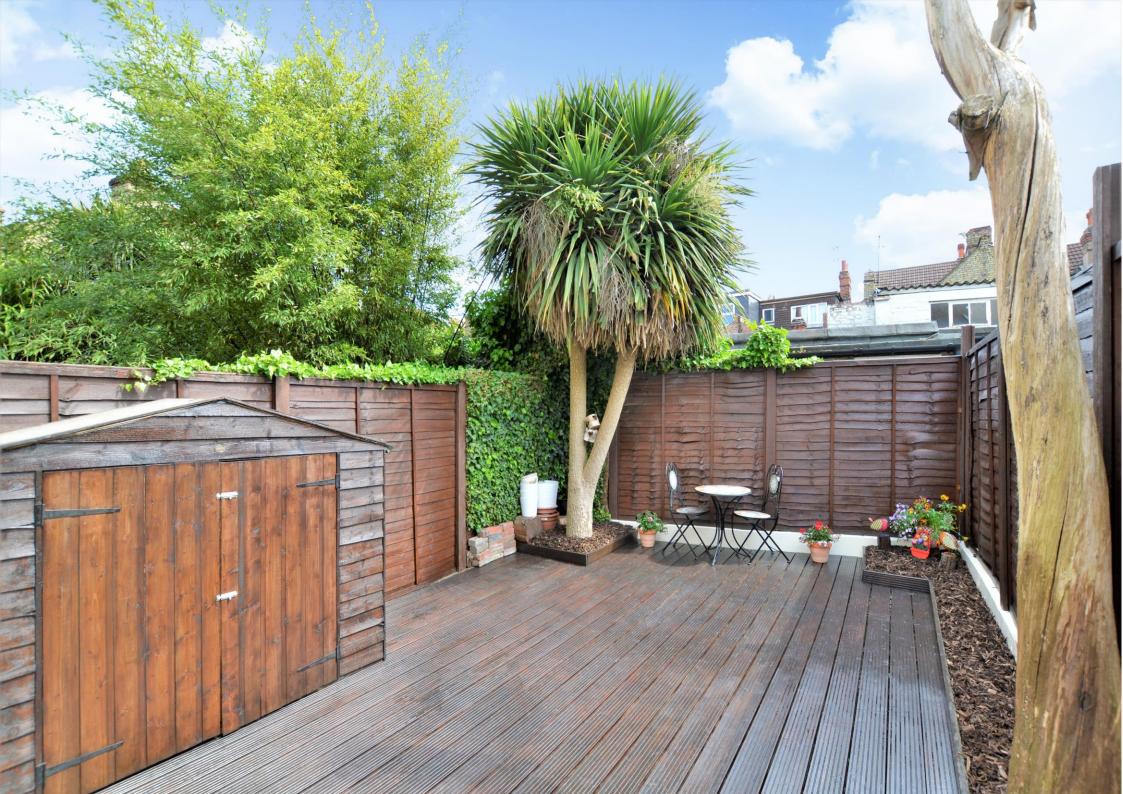

The accommodation comprises bay fronted living room with feature fire place & fitted shutters, separate dining room, a contemporary fitted kitchen with breakfast bar area, a private rear garden with good fencing & dark stained decking, a large full width master bedroom with fitted shutters, three further bedrooms, a 13' family bathroom with separate shower cubicle, and easy to access eaves storage.