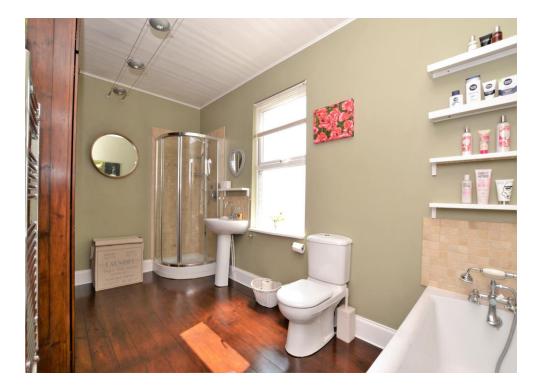

The accommodation comprises bay fronted living room with feature fire place & fitted shutters, separate dining room, a contemporary fitted kitchen with breakfast bar area, a private rear garden with good fencing & dark stained decking, a large full width master bedroom with fitted shutters, three further bedrooms, a 13' family bathroom with separate shower cubicle, and easy to access eaves storage.